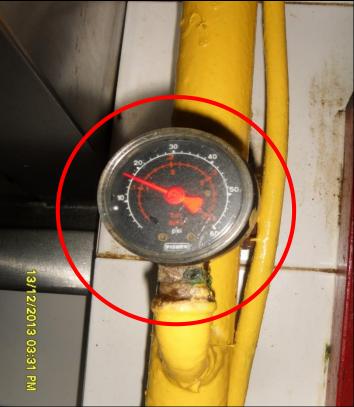

# Operating Pressure maximum 5 psig

#### Over Pressure

Maximum pressure allowed inside building only 5 psig