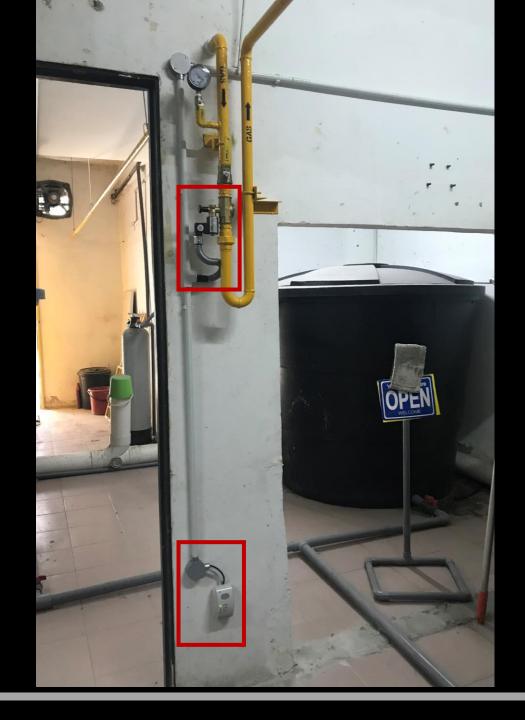

# Gas Detector link with Solenoid Valve

#### How to Install Gas Detector?

#### LPG

- 1. Specific Density = **1.65** > **1.0** (air)
- 2. Heavier than air
- 3. Flammability Limits = **2% 9.5%**

**Gas Valve** not more than **2 metre heights** from finish floor level