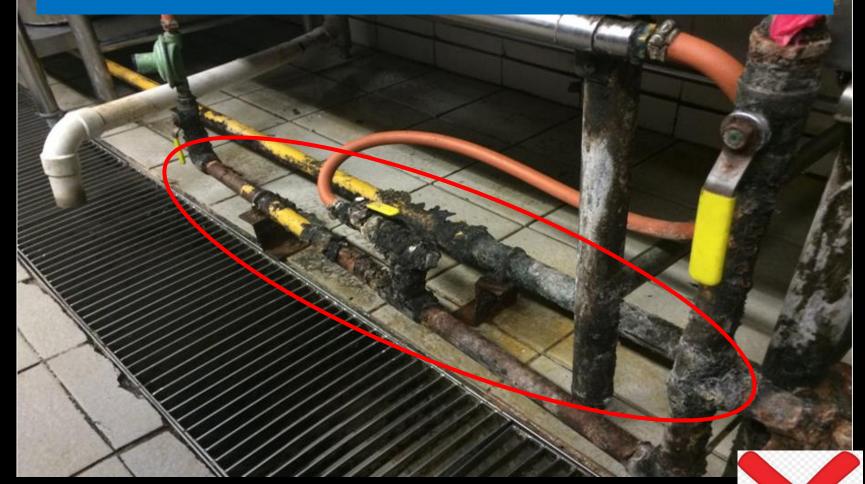

# Gas Meter **less than 0.9 m** to Source of Ignition

Gas Outlet / Threaded Connection
less than 0.3 m to Source of Ignition

**Corroded** gas piping

#### Common Gas Leakage Points