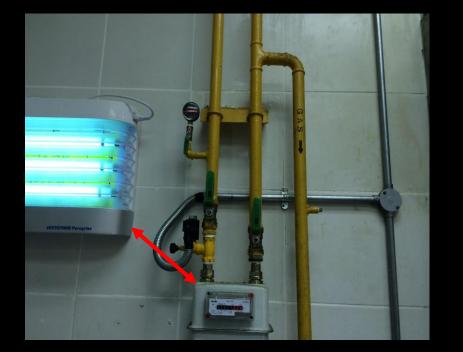

#### **INTERNAL PIPING**

#### Over Pressure

Maximum pressure allowed inside building only 5 psig