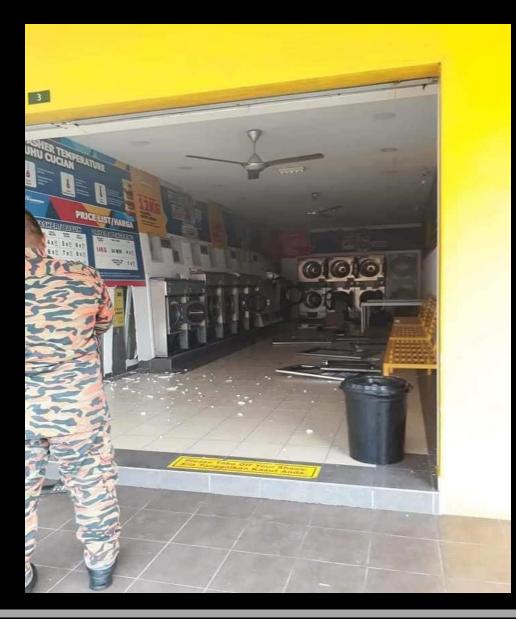

### **GAS ACCIDENTS**

BERITA | MALAYSIA

#### Kedai dobi meletup, wanita melecur 50 peratus

Astro Awani | 🖾 April 11, 2018 06:06 MYT

Keadaan di dalam kedai dobi selepas letupan yang mencederakan seorang pelanggan. Foto Astro AWANI

KUALA LUMPUR: Seorang wanita melecur 50 peratus sdalam insiden kebakaran di kedai dobi dan rumah kedai di Taman Jinjang Baru di sini, malam tadi.

Kejadian dilaporkan orang awam kira kira jam 8.05 malam.