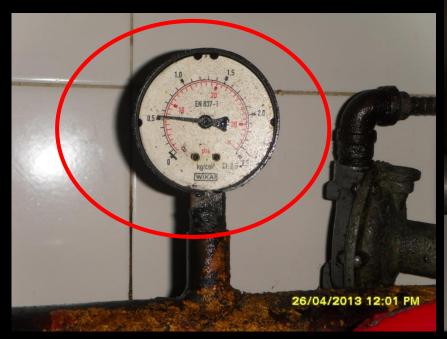

# Operating Pressure maximum 5 psig

#### Over Pressure

Maximum pressure allowed inside building only 5 psig