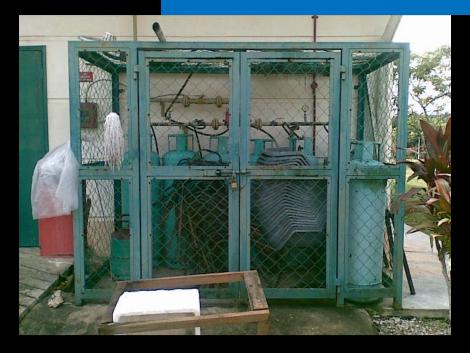

Fuel source: Can be solid, liquid or gas

**FUEL** 

OTICS



#### **STORAGE AREA**



# Adequate Ventilation

# $\bigcup$ Safety signage

# ♀Facing to the<br/>outside of the<br/>building♀Emergency<br/>Shut Off Valve<br/>(ESV)





# Operating Pressure maximum 5 psig





# Gas Detector link with Solenoid Valve



#### How to Install Gas Detector?

#### **Natural Gas**

- 1. Specific Density = **0.65 < 1.0** (air)
- 2. Lighter than air
- 3. Flammability Limits = 4% 15%

#### LPG

- 1. Specific Density = **1.65** > **1.0** (air)
- 2. Heavier than air
- 3. Flammability Limits = **2% 9.5%**





**Gas Valve** not more than **2 metre heights** from finish floor level





# Sealed Off / Plug Off unused points



# **UNSAFE INSTALLATION**

### **STORAGE AREA**













## **STORAGE AREA**















# Unauthorized connections









### Signs of unsafe piping installation











# Gas Meter **less than 0.9 m** to Source of Ignition







Gas Outlet / Threaded Connection
less than 0.3 m to Source of Ignition







**Corroded** gas piping









## **Gas hose is too long** Maximum allowed only 1.5 m length





# Not approved type hose connect to gas appliances









#### **INTERNAL PIPING**

#### Over Pressure

Maximum pressure allowed inside building only 5 psig









# How to detect gas leak?









Soapy test

Gas detector

Hissing sound

Pungent smell



#### Common Gas Leakage Points











### **GAS ACCIDENTS**



BERITA | MALAYSIA

#### Kedai dobi meletup, wanita melecur 50 peratus

Astro Awani | 🖾 April 11, 2018 06:06 MYT



Keadaan di dalam