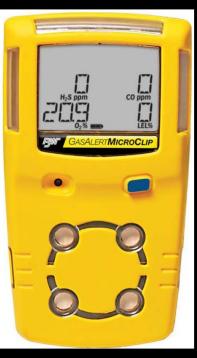

. Heavier than air
- 3. Flammability Limits = **2% 9.5%**





**Gas Valve** not more than **2 metre heights** from finish floor level





# Sealed Off / Plug Off unused points



# **UNSAFE INSTALLATION**

### **STORAGE AREA**













## **STORAGE AREA**















# Unauthorized connections









### Signs of unsafe piping installation











# Gas Meter **less than 0.9 m** to Source of Ignition







Gas Outlet / Threaded Connection
less than 0.3 m to Source of Ignition







**Corroded** gas piping









## **Gas hose is too long** Maximum allowed only 1.5 m length





# Not approved type hose connect to gas appliances









#### **INTERNAL PIPING**

#### Over Pressure

Maximum pressure allowed inside building only 5 psig









# How to detect gas leak?









Soapy test

Gas detector

Hissing sound

Pungent smell



#### Common Gas Leakage Points











### **GAS ACCIDENTS**



BERITA | MALAYSIA

#### Kedai dobi meletup, wanita melecur 50 peratus

Astro Awani | 🖾 April 11, 2018 06:06 MYT



Keadaan di dalam kedai dobi selepas letupan yang mencederakan seorang pelanggan. Foto Astro AWANI

KUALA LUMPUR: Seorang wanita melecur 50 peratus sdalam insiden kebakaran di kedai dobi dan rumah kedai di Taman Jinjang Baru di sini, malam tadi.

Kejadian dilaporkan orang awam kira kira jam 8.05 malam.

## **Gas Accidents**



3 buah ientera dan sepuan EMRS dari Balai











Suruhanjaya Tenaga Energy Commission













### CONCLUSION

- 1. Gas piping must be installed by a qualified Gas Contractor & Gas Competent.
- 2. Gas piping system mus