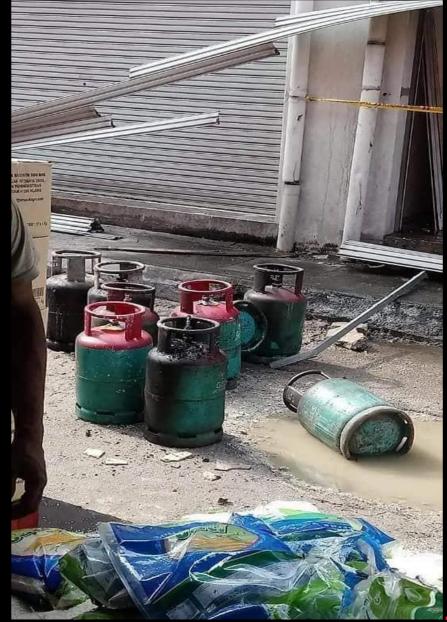

### **GAS ACCIDENTS**

BERITA | MALAYSIA

#### Kedai dobi meletup, wanita melecur 50 peratus

Astro Awani | 🖾 April 11, 2018 06:06 MYT

Keadaan di dalam kedai dobi selepas letupan yang mencederakan seorang pelanggan. Foto Astro AWANI

KUALA LUMPUR: Seorang wanita melecur 50 peratus sdalam insiden kebakaran di kedai dobi dan rumah kedai di Taman Jinjang Baru di sini, malam tadi.

Kejadian dilaporkan orang awam kira kira jam 8.05 malam.