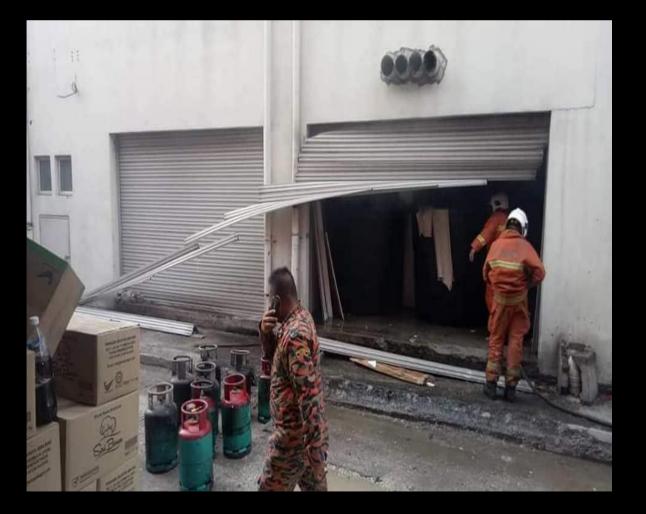

### **GAS ACCIDENTS**

BERITA | MALAYSIA

#### Kedai dobi meletup, wanita melecur 50 peratus

Astro Awani | 🖾 April 11, 2018 06:06 MYT

Keadaan di dalam kedai dobi selepas letupan yang mencederakan seorang pelanggan. Foto Astro AWANI

KUALA LUMPUR: Seorang wanita melecur 50 peratus sdalam insiden kebakaran di kedai dobi dan rumah kedai di Taman Jinjang Baru di sini, malam tadi.

Kejadian dilaporkan orang awam kira kira jam 8.05 malam.