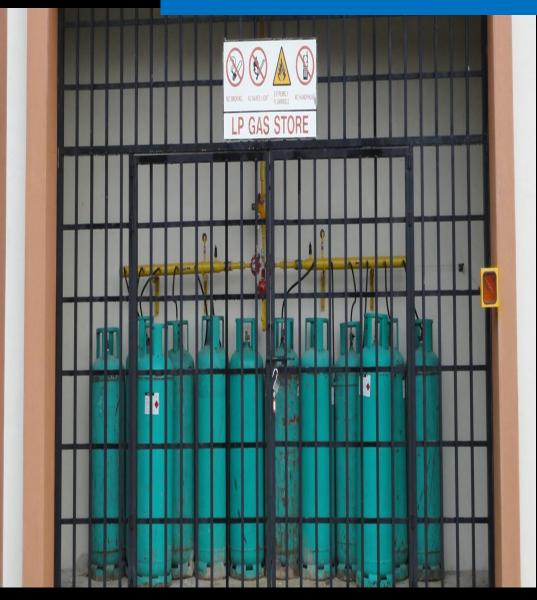

#### **STORAGE AREA**

# Adequate Ventilation

# $\bigcup$ Safety signage

# ♀Facing to the<br/>outside of the<br/>building♀Emergency<br/>Shut Off Valve<br/>(ESV)

# Operating Pressure maximum 5 psig