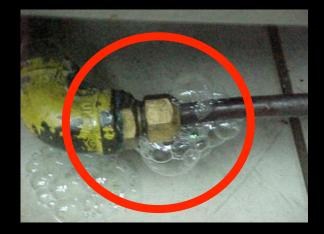

# How to detect gas leak?

Soapy test

Gas detector

Hissing sound

Pungent smell

#### Common Gas Leakage Points