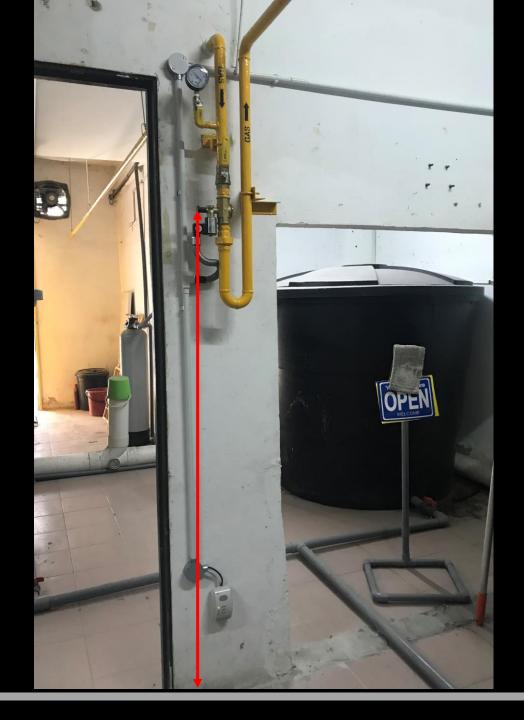

#### LPG

- 1. Specific Density = **1.65** > **1.0** (air)
- 2. Heavier than air
- 3. Flammability Limits = **2% 9.5%**

**Gas Valve** not more than **2 metre heights** from finish floor level