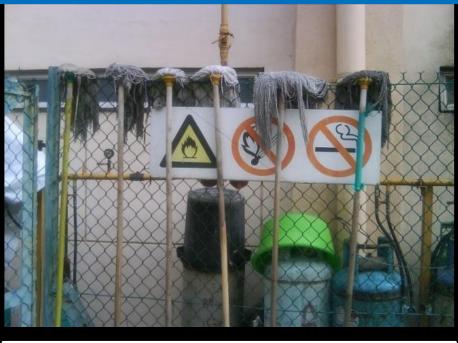

#### **STORAGE AREA**

# $\bigcup$ Safety signage

### **STORAGE AREA**

## **STORAGE AREA**