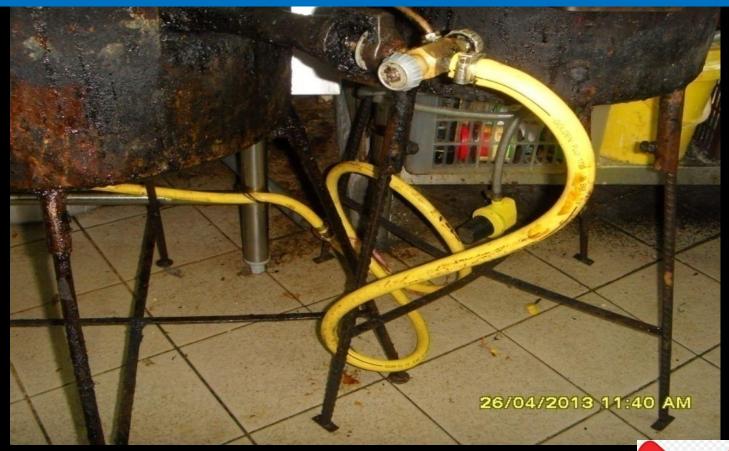

## **Gas hose is too long** Maximum allowed only 1.5 m length

# Not approved type hose connect to gas appliances