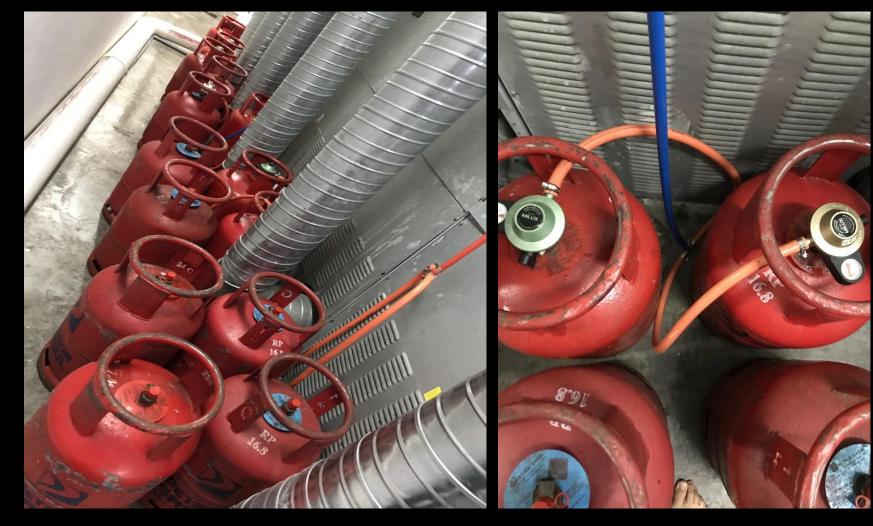

Can be solid, liquid or gas

**FUEL** 

OTICS



#### **STORAGE AREA**



# Adequate Ventilation

# $\bigcup$ Safety signage

# ♀Facing to the<br/>outside of the<br/>building♀Emergency<br/>Shut Off Valve<br/>(ESV)





# Operating Pressure maximum 5 psig





# Gas Detector link with Solenoid Valve



#### How to Install Gas Detector?

#### **Natural Gas**

- 1. Specific Density = **0.65 < 1.0** (air)
- 2. Lighter than air
- 3. Flammability Limits = 4% 15%

#### LPG

- 1. Specific Density = **1.65** > **1.0** (air)
- 2. Heavier than air
- 3. Flammability Limits = **2% 9.5%**





**Gas Valve** not more than **2 metre heights** from finish floor level





# Sealed Off / Plug Off unused points



# **UNSAFE INSTALLATION**

### **STORAGE AREA**













## **STORAGE AREA**















# Unauthorized connections









### Signs of unsafe piping installation











# Gas Meter **less than 0.9 m** to Source of Ignition







Gas Outlet / Threaded Connection
less than 0.3 m to Source of Ignition







**Corroded** gas piping









## **Gas hose is too long** Maximum allowed only 1.5 m length





# Not approved type hose connect to gas appliances









#### **INTERNAL PIPING**

#### Over Pressure

Maximum pressure allowed inside building only 5 psig









# How to detect gas leak?









Soapy test

Gas detector

Hissing sound

Pungent smell



#### Common Gas Leakage Points











### **GAS ACCIDENTS**



BERITA | MALAYSIA

#### Kedai dobi meletup, wanita melecur 50 peratus

Astro Awani | 🖾 April 11, 2018 06:06 MYT



Keadaan di dalam kedai dobi s