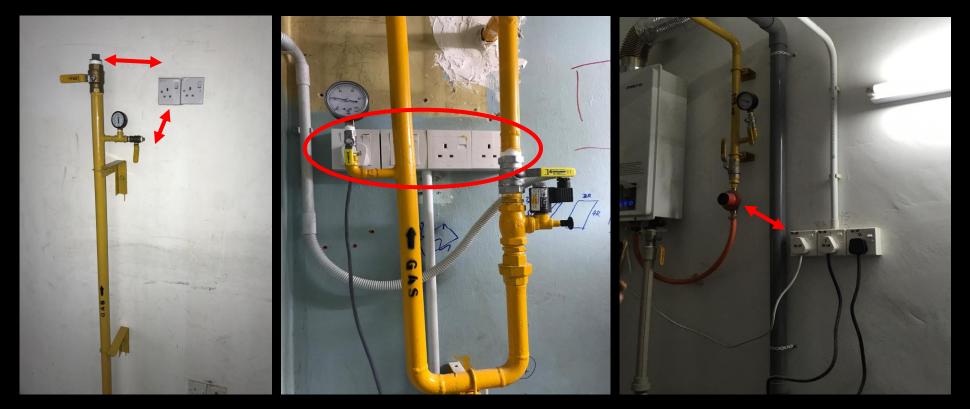

# Unauthorized connections

### Signs of unsafe piping installation

# Gas Meter **less than 0.9 m** to Source of Ignition

Gas Outlet / Threaded Connection
less than 0.3 m to Source of Ignition

**Corroded** gas piping