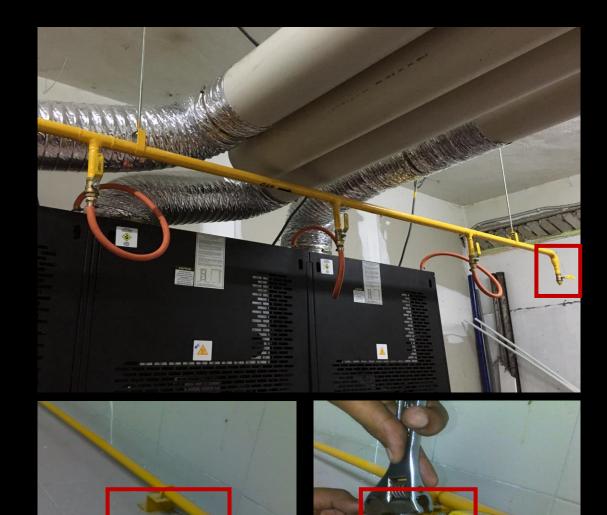

21% O<sub>2</sub>. Fuel may also contains oxygen Heat source: Sun Hot Surfaces, Sparks, Friction, Electrical Energy, others

Fuel source: Can be solid, liquid or gas

**FUEL** 

OTICS



#### **STORAGE AREA**



# Adequate Ventilation

# $\bigcup$ Safety signage

# ♀Facing to the<br/>outside of the<br/>building♀Emergency<br/>Shut Off Valve<br/>(ESV)





# Operating Pressure maximum 5 psig





# Gas Detector link with Solenoid Valve



#### How to Install Gas Detector?

#### **Natural Gas**

- 1. Specific Density = **0.65 < 1.0** (air)
- 2. Lighter than air
- 3. Flammability Limits = 4% 15%

#### LPG

- 1. Specific Density = **1.65** > **1.0** (air)
- 2. Heavier than air
- 3. Flammability Limits = **2% 9.5%**





**Gas Valve** not more than **2 metre heights** from finish floor level





# Sealed Off / Plug Off unused points



# **UNSAFE INSTALLATION**

### **STORAGE AREA**













## **STORAGE AREA**















# Unauthorized connections









### Signs of unsafe piping installation











# Gas Meter **less than 0.9 m** to Source of Ignition







Gas Outlet / Threaded Connection
less than 0.3 m to Source of Ignition







**Corroded** gas piping









## **Gas hose is too long** Maximum allowed only 1.5 m length





# Not approved type hose connect to gas appliances









#### **INTERNAL PIPING**

#### Over Pressure

Maximum pressure allowed inside building only 5 psig









# How to detect gas leak?









Soapy test

Gas detector

Hissing sound

Pungent smell



#### Common Gas Leakage Points











### **GAS ACCIDENTS**



BERITA