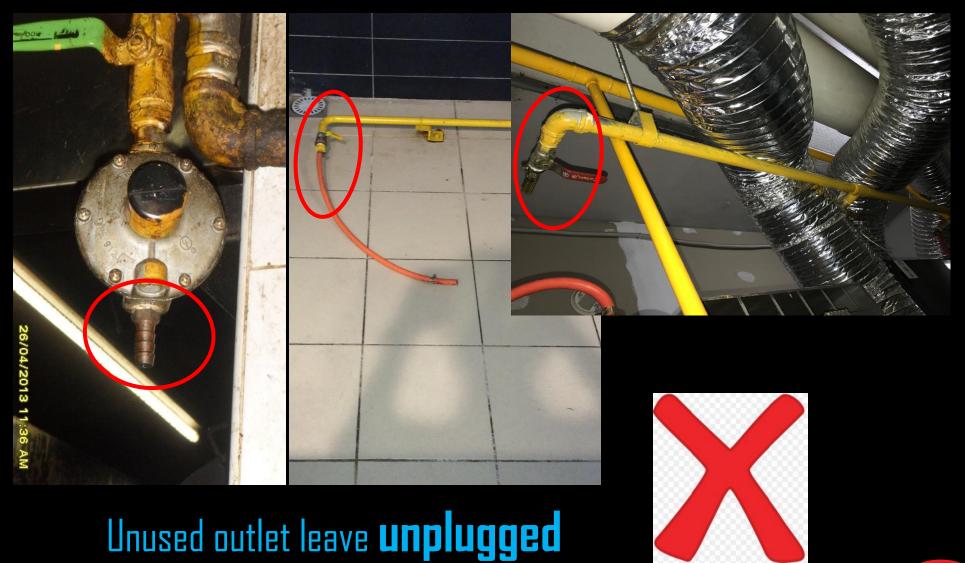

**0.65 < 1.0** (air)
- 2. Lighter than air
- 3. Flammability Limits = 4% 15%

#### LPG

- 1. Specific Density = **1.65** > **1.0** (air)
- 2. Heavier than air
- 3. Flammability Limits = **2% 9.5%**





**Gas Valve** not more than **2 metre heights** from finish floor level





# Sealed Off / Plug Off unused points



# **UNSAFE INSTALLATION**

### **STORAGE AREA**













## **STORAGE AREA**















# Unauthorized connections









### Signs of unsafe piping installation











# Gas Meter **less than 0.9 m** to Source of Ignition







Gas Outlet / Threaded Connection
less than 0.3 m to Source of Ignition







**Corroded** gas piping









## **Gas hose is too long** Maximum allowed only 1.5 m length





# Not approved type hose connect to gas appliances









#### **INTERNAL PIPING**

#### Over Pressure

Maximum pressure allowed inside building only 5 psig









# How to detect gas leak?









Soapy test

Gas detector

Hissing sound

Pungent smell



#### Common Gas Leakage Points











### **GAS ACCIDENTS**



BERITA | MALAYSIA

#### Kedai dobi meletup, wanita melecur 50 peratus

Astro Awani | 🖾 April 11, 2018 06:06 MYT



Keadaan di dalam kedai dobi selepas letupan yang mencederakan seorang pelanggan. Foto Astro AWANI

KUALA LUMPUR: Seorang wanita melecur 50 peratus sdalam insiden kebakaran di kedai dobi dan rumah kedai di Taman Jinjang Baru di sini, malam tadi.

Kejadian dilaporkan orang awam kira kira jam 8.05 malam.

## **Gas Accidents**



3 buah ientera dan sepuan EMRS dari Balai











Suruhanjaya Tenaga Energy Commis