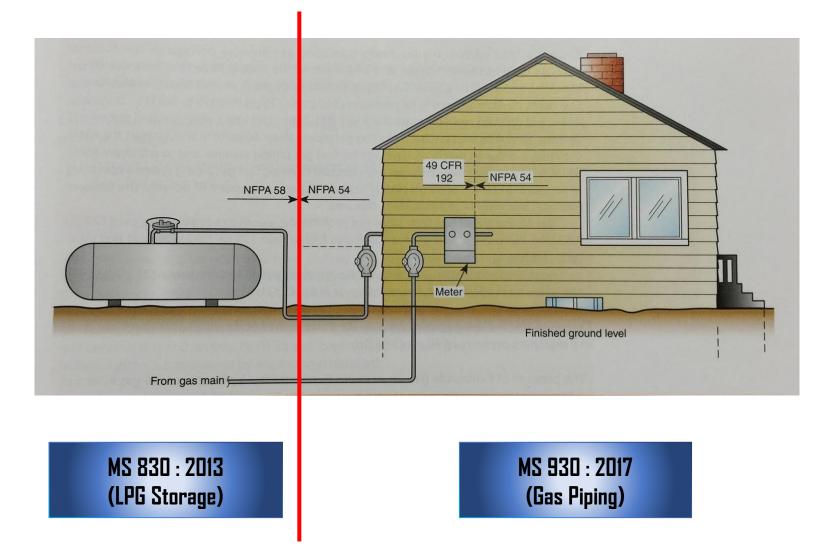

## **DESIGN STANDARDS**

|   | MS 830 : 2013<br>(LPG Storage                                                                                     |                           |  | AS 930 : 2017<br>(Gas Piping)                                                                                        |
|---|-------------------------------------------------------------------------------------------------------------------|---------------------------|--|----------------------------------------------------------------------------------------------------------------------|
|   | ICE: 75.200<br>Designer lander attante pår design hendet kommen<br>© Copyrright 2013<br>DEPARTMENT OF STANDARDS I |                           |  | ICE 75.250<br>Tempte helder lege sey years automs the former<br>© Copyright 2017<br>DEPARTMENT OF STANDARDS MALAYSIA |
|   | Storage, handling and transpor<br>liquefied petroleum gases (LPC<br>practice<br>(Third revision)                  | tation of<br>5) - Code of |  | Installation of fuel gas piping systems and<br>appliances - Code of practice<br>(Second revision)                    |
| ۲ | MALAYSIAN<br>STANDARD                                                                                             | M5 830-2013               |  | MALAYSIAN M5 930:2017<br>STANDARD                                                                                    |