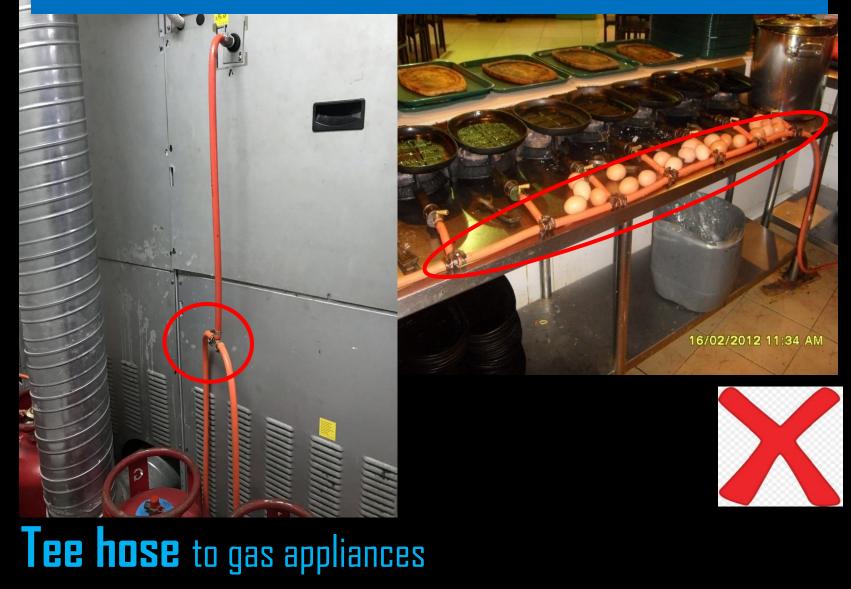

## **Gas hose is too long** Maximum allowed only 1.5 m length

# Not approved type hose connect to gas appliances