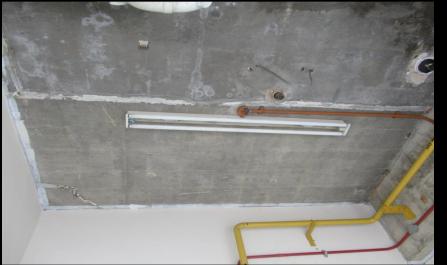

#### **INTERNAL PIPING**

#### Over Pressure

Maximum pressure allowed inside building only 5 psig