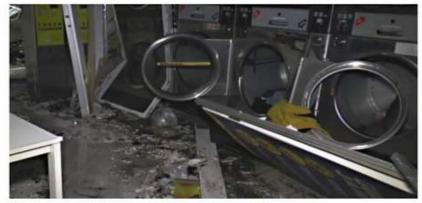

### **GAS ACCIDENTS**

BERITA | MALAYSIA

#### Kedai dobi meletup, wanita melecur 50 peratus

Astro Awani | 🖾 April 11, 2018 06:06 MYT

Keadaan di dalam kedai dobi selepas letupan yang mencederakan seorang pelanggan. Foto Astro AWANI

KUALA LUMPUR: Seorang wanita melecur 50 peratus sdalam insiden kebakaran di kedai dobi dan rumah kedai di Taman Jinjang Baru di sini, malam tadi.

Kejadian dilaporkan orang awam kira kira jam 8.05 malam.

## **Gas Accidents**

3 buah ientera dan sepuan EMRS dari Balai

Suruhanjaya Tenaga Energy Commission