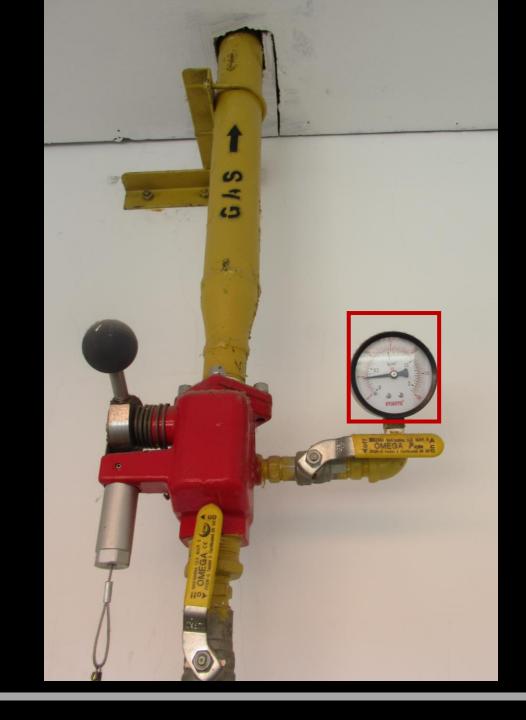

# Operating Pressure maximum 5 psig

#### Over Pressure

Maximum pressure allowed inside building only 5 psig