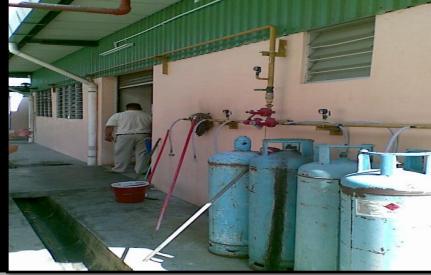

#### **STORAGE AREA**

# Adequate Ventilation

# $\bigcup$ Safety signage

# ♀Facing to the<br/>outside of the<br/>building♀Emergency<br/>Shut Off Valve<br/>(ESV)