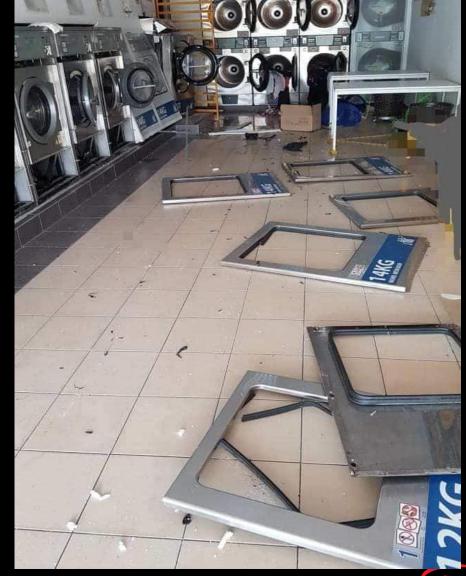

### **GAS ACCIDENTS**

BERITA | MALAYSIA

#### Kedai dobi meletup, wanita melecur 50 peratus

Astro Awani | 🖾 April 11, 2018 06:06 MYT

Keadaan di dalam kedai dobi selepas letupan yang mencederakan seorang pelanggan. Foto Astro AWANI

KUALA LUMPUR: Seorang wanita melecur 50 peratus sdalam insiden kebakaran di kedai dobi dan rumah kedai di Taman Jinjang Baru di sini, malam tadi.

Kejadian dilaporkan orang awam kira kira jam 8.05 malam.