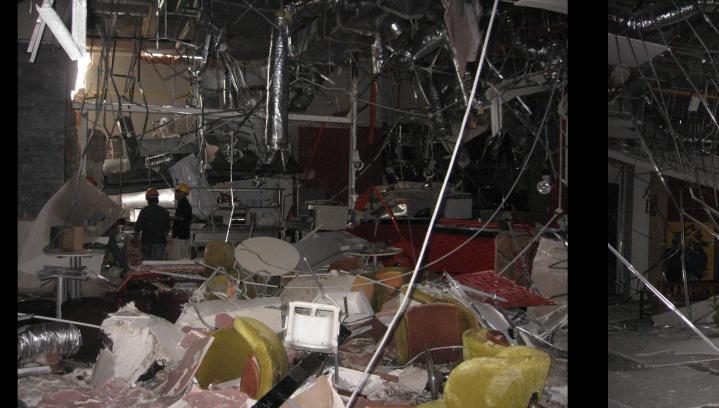

### **GAS ACCIDENTS**

BERITA | MALAYSIA

#### Kedai dobi meletup, wanita melecur 50 peratus

Astro Awani | 🖾 April 11, 2018 06:06 MYT

Keadaan di dalam kedai dobi selepas letupan yang mencederakan seorang pelanggan. Foto Astro AWANI

KUALA LUMPUR: Seorang wanita melecur 50 peratus sdalam insiden kebakaran di kedai dobi dan rumah kedai di Taman Jinjang Baru di sini, malam tadi.

Kejadian dilaporkan orang awam kira kira jam 8.05 malam.