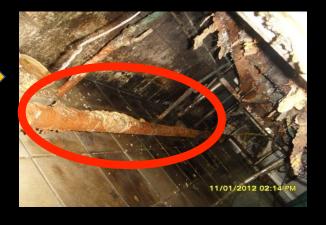

### Signs of unsafe piping installation

# Gas Meter **less than 0.9 m** to Source of Ignition

Gas Outlet / Threaded Connection
less than 0.3 m to Source of Ignition

**Corroded** gas piping