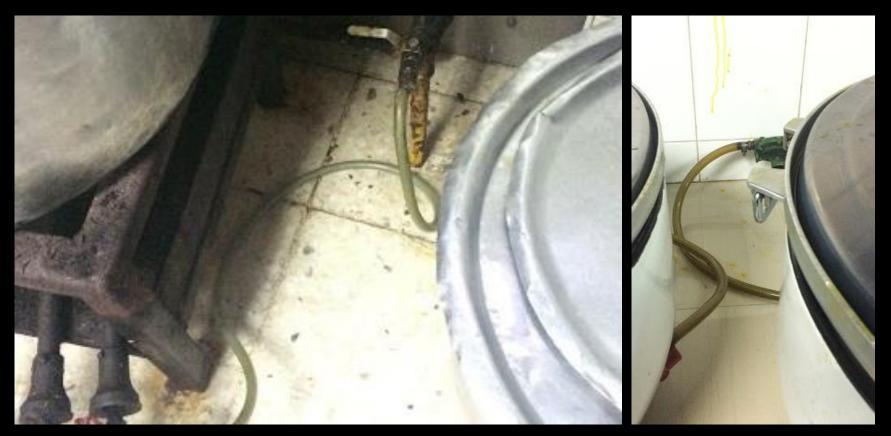

s Detector?

#### **Natural Gas**

- 1. Specific Density = **0.65 < 1.0** (air)
- 2. Lighter than air
- 3. Flammability Limits = 4% 15%

#### LPG

- 1. Specific Density = **1.65** > **1.0** (air)
- 2. Heavier than air
- 3. Flammability Limits = **2% 9.5%**





**Gas Valve** not more than **2 metre heights** from finish floor level





# Sealed Off / Plug Off unused points



# **UNSAFE INSTALLATION**

### **STORAGE AREA**













## **STORAGE AREA**















# Unauthorized connections









### Signs of unsafe piping installation











# Gas Meter **less than 0.9 m** to Source of Ignition







Gas Outlet / Threaded Connection
less than 0.3 m to Source of Ignition







**Corroded** gas piping









## **Gas hose is too long** Maximum allowed only 1.5 m length





# Not approved type hose connect to gas appliances









#### **INTERNAL PIPING**

#### Over Pressure

Maximum pressure allowed inside building only 5 psig









# How to detect gas leak?









Soapy test

Gas detector

Hissing sound

Pungent smell



#### Common Gas Leakage Points











### **GAS ACCIDENTS**



BERITA | MALAYSIA

#### Kedai dobi meletup, wanita melecur 50 peratus

Astro Awani | 🖾 April 11, 2018 06:06 MYT



Keadaan di dalam kedai dobi selepas letupan yang mencederakan seorang pelanggan. Foto Astro AWANI

KUALA LUMPUR: Seorang wanita melecur 50 peratus sdalam insiden kebakaran di kedai dobi dan rumah kedai di Taman Jinjang Baru di sini, malam tadi.

Kejadian dilaporkan orang awam kira kira jam 8.05 malam.

## **Gas Accidents**



3 buah ientera dan sepuan E