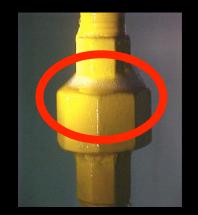

# Gas Meter **less than 0.9 m** to Source of Ignition

Gas Outlet / Threaded Connection
less than 0.3 m to Source of Ignition

**Corroded** gas piping

## **Gas hose is too long** Maximum allowed only 1.5 m length

# Not approved type hose connect to gas appliances