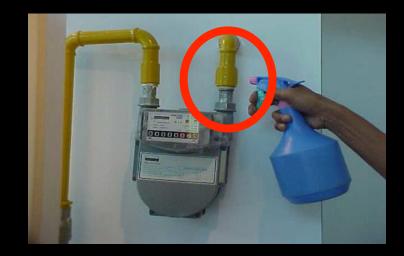

# How to detect gas leak?

Soapy test

Gas detector

Hissing sound

Pungent smell

#### Common Gas Leakage Points