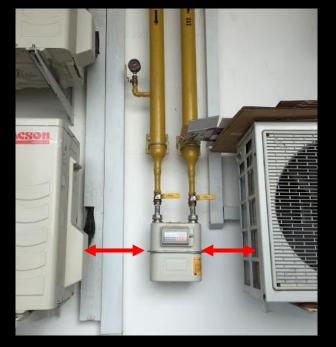

# Gas Meter **less than 0.9 m** to Source of Ignition

Gas Outlet / Threaded Connection
less than 0.3 m to Source of Ignition

**Corroded** gas piping