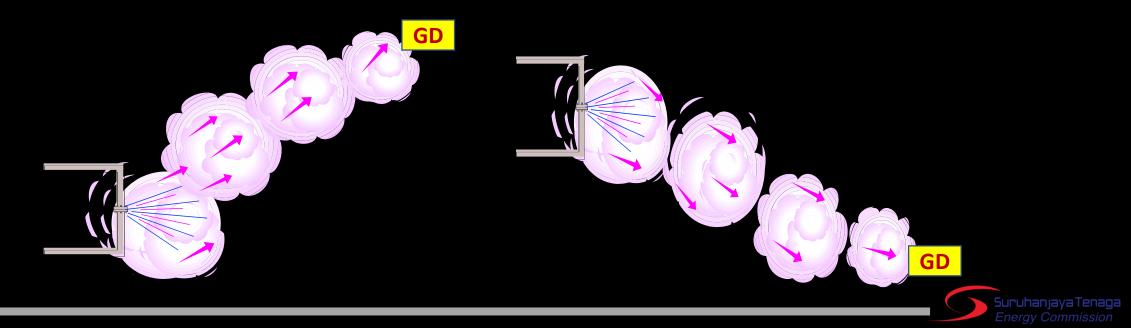

SAFETY REQUIREMENT

#### **FIRE TRIANGLE**

Oxygen source: Normal air contains 21% O<sub>2</sub>. Fuel may also contains oxygen Heat source: Sun Hot Surfaces, Sparks, Friction, Electrical Energy, others

Fuel source: Can be solid, liquid or gas

**FUEL** 

OTICS



#### **STORAGE AREA**



# Adequate Ventilation

# $\bigcup$ Safety signage

# ♀Facing to the<br/>outside of the<br/>building♀Emergency<br/>Shut Off Valve<br/>(ESV)





# Operating Pressure maximum 5 psig





# Gas Detector link with Solenoid Valve



#### How to Install Gas Detector?

#### **Natural Gas**

- 1. Specific Density = **0.65 < 1.0** (air)
- 2. Lighter than air
- 3. Flammability Limits = 4% 15%

#### LPG

- 1. Specific Density = **1.65** > **1.0** (air)
- 2. Heavier than air
- 3. Flammability Limits = **2% 9.5%**





**Gas Valve** not more than **2 metre heights** from finish floor level





# Sealed Off / Plug Off unused points



# **UNSAFE INSTALLATION**

### **STORAGE AREA**













## **STORAGE AREA**















# Unauthorized connections









### Signs of unsafe piping installation











# Gas Meter **less than 0.9 m** to Source of Ignition







Gas Outlet / Threaded Connection
less than 0.3 m to Source of Ignition







**Corroded** gas piping









## **Gas hose is too long** Maximum allowed only 1.5 m length





# Not approved type hose connect to gas appliances









#### **INTERNAL PIPING**

#### Over Pressure

Maximum pressure allowed inside building only 5 psig









# How to detect gas leak?









Soapy test

Gas detector

Hissing sound

Pungent smel