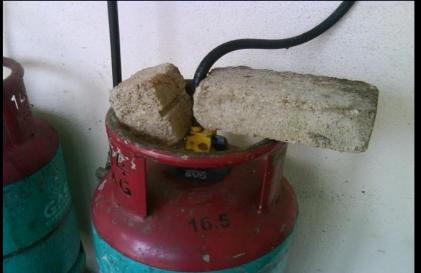

on, Electrical Energy, others

Fuel source: Can be solid, liquid or gas

**FUEL** 

OTICS



#### **STORAGE AREA**



# Adequate Ventilation

# $\bigcup$ Safety signage

# ♀Facing to the<br/>outside of the<br/>building♀Emergency<br/>Shut Off Valve<br/>(ESV)





# Operating Pressure maximum 5 psig





# Gas Detector link with Solenoid Valve



#### How to Install Gas Detector?

#### **Natural Gas**

- 1. Specific Density = **0.65 < 1.0** (air)
- 2. Lighter than air
- 3. Flammability Limits = 4% 15%

#### LPG

- 1. Specific Density = **1.65** > **1.0** (air)
- 2. Heavier than air
- 3. Flammability Limits = **2% 9.5%**





**Gas Valve** not more than **2 metre heights** from finish floor level





# Sealed Off / Plug Off unused points



# **UNSAFE INSTALLATION**

### **STORAGE AREA**













## **STORAGE AREA**















# Unauthorized connections









### Signs of unsafe piping installation











# Gas Meter **less than 0.9 m** to Source of Ignition







Gas Outlet / Threaded Connection
less than 0.3 m to Source of Ignition







**Corroded** gas piping









## **Gas hose is too long** Maximum allowed only 1.5 m length





# Not approved type hose connect to gas appliances









#### **INTERNAL PIPING**

#### Over Pressure

Maximum pressure allowed inside building only 5 psig









# How to detect gas leak?









Soapy test

Gas detector

Hissing sound

Pungent smell



#### Common Gas Leakage Points











### **GAS ACCIDENTS**



BERITA | MALAYSIA

#### Kedai dobi meletup, wanita melecur 50 peratus

Astro Awani | 🖾 April 11, 2018