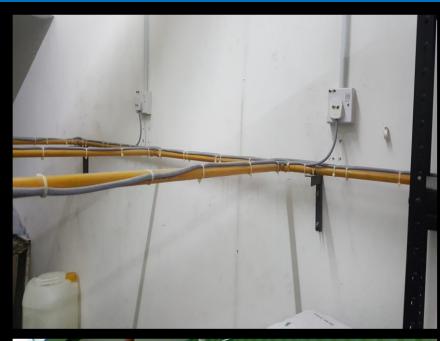

#### **INTERNAL PIPING**

#### Over Pressure

Maximum pressure allowed inside building only 5 psig