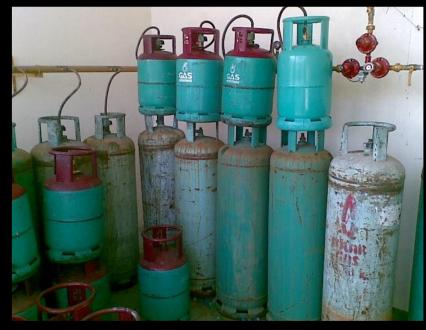

tion, Electrical Energy, others

Fuel source: Can be solid, liquid or gas

**FUEL** 

OTICS



#### **STORAGE AREA**



# Adequate Ventilation

# $\bigcup$ Safety signage

# ♀Facing to the<br/>outside of the<br/>building♀Emergency<br/>Shut Off Valve<br/>(ESV)





# Operating Pressure maximum 5 psig





# Gas Detector link with Solenoid Valve



#### How to Install Gas Detector?

#### **Natural Gas**

- 1. Specific Density = **0.65 < 1.0** (air)
- 2. Lighter than air
- 3. Flammability Limits = 4% 15%

#### LPG

- 1. Specific Density = **1.65** > **1.0** (air)
- 2. Heavier than air
- 3. Flammability Limits = **2% 9.5%**





**Gas Valve** not more than **2 metre heights** from finish floor level





# Sealed Off / Plug Off unused points



# **UNSAFE INSTALLATION**

### **STORAGE AREA**













## **STORAGE AREA**















# Unauthorized connections









### Signs of unsafe piping installation











# Gas Meter **less than 0.9 m** to Source of Ignition







Gas Outlet / Threaded Connection
less than 0.3 m to Source of Ignition







**Corroded** gas piping









## **Gas hose is too long** Maximum allowed only 1.5 m length





# Not approved type hose connect to gas appliances









#### **INTERNAL PIPING**

#### Over Pressure

Maximum pressure allowed inside building only 5 psig









# How to detect gas leak?









Soapy test

Gas detector

Hissing sound

Pungent smell



#### Common Gas Leakage Points











### **GAS ACCIDENTS**



BERITA | MALAYSIA

#### Kedai dobi meletup, wanita melecur 50 peratus

Astro Awani | 🖾 April 11, 20