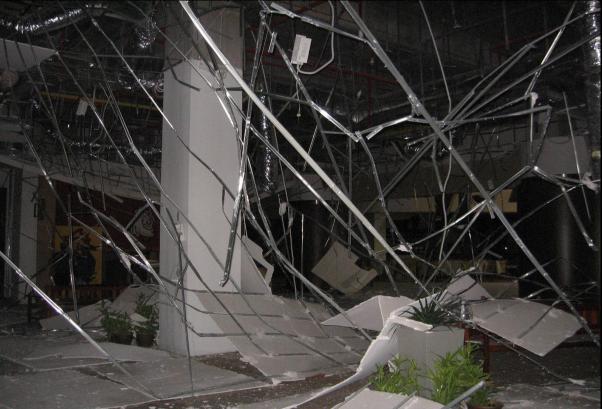

### **GAS ACCIDENTS**

BERITA | MALAYSIA

#### Kedai dobi meletup, wanita melecur 50 peratus

Astro Awani | 🖾 April 11, 2018 06:06 MYT

Keadaan di dalam kedai dobi selepas letupan yang mencederakan seorang pelanggan. Foto Astro AWANI

KUALA LUMPUR: Seorang wanita melecur 50 peratus sdalam insiden kebakaran di kedai dobi dan rumah kedai di Taman Jinjang Baru di sini, malam tadi.

Kejadian dilaporkan orang awam kira kira jam 8.05 malam.