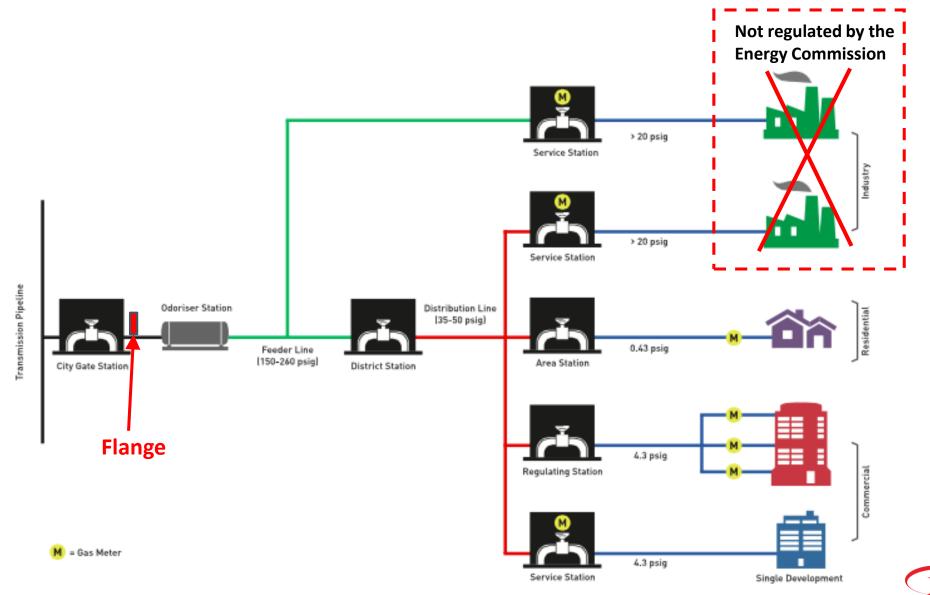

17<br>DEPARTMENT OF STANDARDS MALAYSIA |
|   | Storage, handling and transpor<br>liquefied petroleum gases (LPC<br>practice<br>(Third revision)                  | tation of<br>5) - Code of |  | Installation of fuel gas piping systems and<br>appliances - Code of practice<br>(Second revision)                    |
| ۲ | MALAYSIAN<br>STANDARD                                                                                             | M5 830-2013               |  | MALAYSIAN M5 930:2017<br>STANDARD                                                                                    |

#### Code & Standards

- MS830 Storage , Handling & Transportation Of LPG
- MS930 Installation Of Fuel Gas Piping Systems And Appliances

Suruhanjaya Tenaga Energy Commission

#### NATURAL GAS DISTRIBUTION SYSTEM





#### LPG DISTRIBUTION SYSTEM





#### **GAS PIPING INSTALLATION**

Approval To Install (ATI) Approval To Operate (ATO)

**Gas License** 

Regulation 15, Gas Supply Regulations 1997

Application before commencing work on a new installation or gas extension Regulation 16, Gas Supply Regulations 1997

Application upon completion of a new gas installation work Section 11, Gas Supply Act 1993

License must be granted before getting gas supply through piping system



#### KELULUSAN UNTUK MEMASANG

No. Kelulusan : ST(IP/JG)/1P/749.18(ATI/LPG)

Selaras dengan peraturan 15, Peraturan-peraturan Bekalan Gas 1997 dan tertakluk kepada syarat-syarat yang telah ditetapkan ( sila lihat muka belakang ) dengan ini Suruhanjaya memberi Kelulusan Untuk Memasang Pepasangan Gas seperti berikut :

> Kontrak