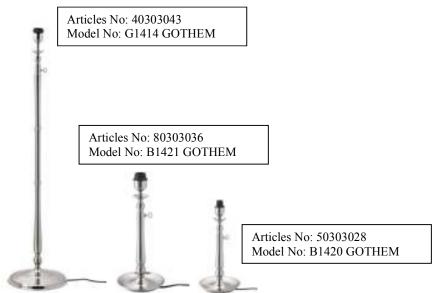

## IKEA recalls GOTHEM lamp bases due to the risk of electric shock

GOTHEM floor (H124cm) and table lamp bases (H35cm and H45cm). NB: Not according to scale.