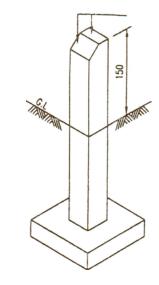

## NOTES:

- 1. ALL DIMENSIONS ARE IN MM UNLESS OTHERWISE SPECIFIED.
- THE CONCRETE MARKER WITH 300...M x 300"M x 75UU CONCRETE BASE. SHALL BE INSTALLED AT EVERY 50 METRES FOR STRAIGHT OR CURVED RUNS AND WHENEVER THERE IS TEE -OFF OR ABRUPT CHANCE IN DIRECTION.
- 3. THE COLOUR OF THE CONCRETE UARKER SHALL 8E YELLOW. CODE as NO.381 C309.
- 4. AT LEAST 150MM or CONCRETE "ARKER SHALL BE ABOVE

GROUND.

 A PROTECTIVE CONCRETE SLAB SHALL BE INSTALLED AT 300MM ABOVE THE PIPE FOR ROAD CROSSING (OPEN-CUT METHOD) AND ~ AND WHEN REQUIRED BY THE GAS COUPANY.

## **CONCRETE MARKER**

N.T.S

CONCRETE UARKER BURIED IN GROUND N.T.S

50