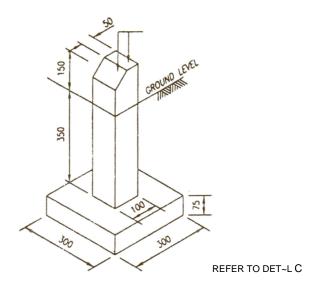

P.U. (A) 287.

FOURTH SCHEDULE
( Subregulation 25(2) )
FIGURE 1
GOVERNMENT OF MALAYSIA
GAS SUPPLY ACT 1993
CONCRETE MARKER

## NOTES:

- 1. ALL DIMENSIONS ARE IN MM UNLESS OTHERWISE SPECIFIED.
- THE CONCRETE MARKER WITH 300...M x 300"M x 75UU CONCRETE BASE. SHALL BE INSTALLED AT EVERY 50 METRES FOR STRAIGHT OR CURVED RUNS AND WHENEVER THERE IS TEE -OFF OR ABRUPT CHANCE IN DIRECTION.
- 3. THE COLOUR OF THE CONCRETE UARKER SHALL 8E YELLOW. CODE as NO.381 C309.
- 4. AT LEAST 150MM or CONCRETE "ARKER SHALL BE ABOVE

GROUND.

 A PROTECTIVE CONCRETE SLAB SHALL BE INSTALLED AT 300MM ABOVE THE PIPE FOR ROAD CROSSING (OPEN-CUT METHOD) AND ~ AND WHEN REQUIRED BY THE GAS COUPANY.

## **CONCRETE MARKER**

N.T.S

CONCRETE UARKER BURIED IN GROUND N.T.S

50